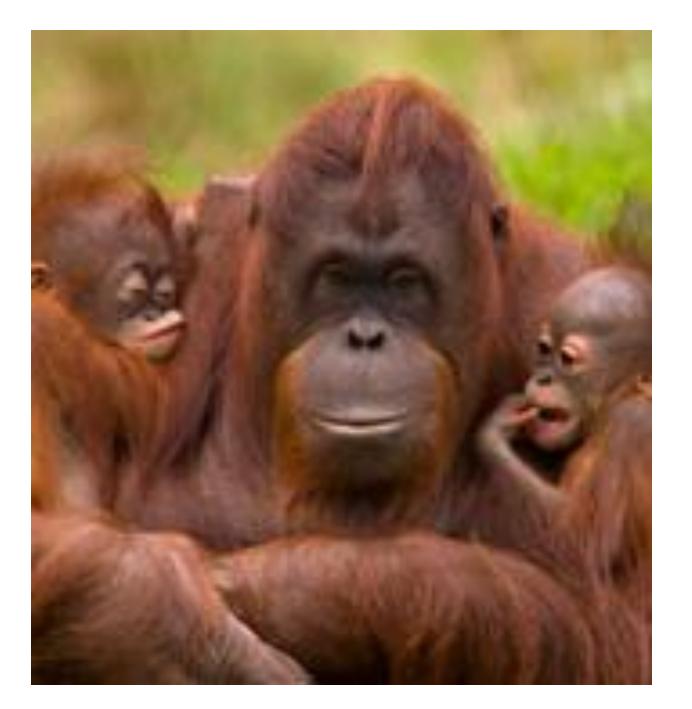

#### 4. Orangutan, a resident of the forest

We need to explore the possibility of coexistence.

## May the orangutans live laughing