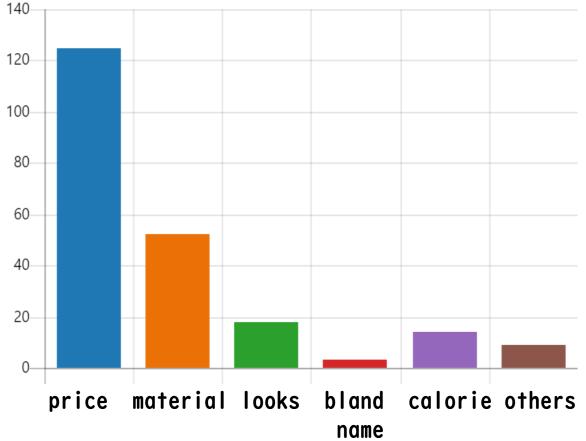

## I. Awareness survey of Matsuyama Higashi students

• Q What do you care most about when you buy food at a store?

| price      | 125 |
|------------|-----|
| material   | 52  |
| looks      | 18  |
| brand name | 3   |
| calorie    | 14  |
| others     | 9   |