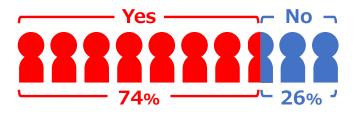

## Live together in harmony

~How to make our society better for everyone ~

◆ Have you ever felt uncomfortable as Muslim in Japan ?

Answer: Muslim students at APU (53people)

◆ What is the most support do you need by Japanese government ?

more Ḥalāl food 49.1 %

more understanding of your religion 47.2 %