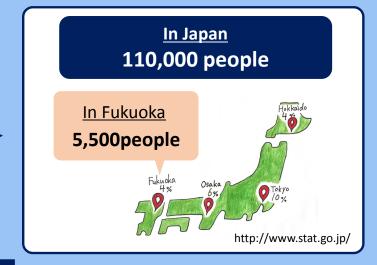

## Live together in harmony

~How to make our society better for everyone ~











◆ Have you ever felt uncomfortable as Muslim in Japan ?



Answer: Muslim students at APU (53people)

◆ What is the most support do you need by Japanese government ?

more Ḥalāl food 49.1 %

more understanding of your religion 47.2 %

## **③** Solutions

① To eliminate prejudice against Muslim

holding events with International students in our school.





2 To make it easy for Muslims to recognize food they can eat

making marks or packages in English and Arabic
→"Ḥalāl"means "accepted food" and "prohibited food"





个Fig4

https://jhba.jp/halal/certification/