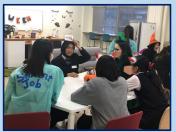

## **③** Solutions

① To eliminate prejudice against Muslim

holding events with International students in our school.

2 To make it easy for Muslims to recognize food they can eat

making marks or packages in English and Arabic
→"Ḥalāl"means "accepted food" and "prohibited food"