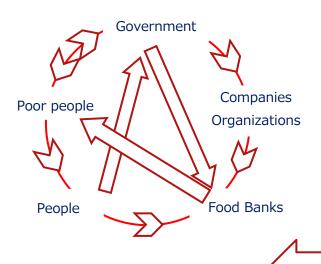

# Structure of Food Bank Kansai Companies Individuals Organizations Volunteers Number of receivers Number of providers Food Bank Kansai Food Welfare facilities Nursing home Child support facility DV shelter Other Food Banks Companies Individuals Organizations Other Food Banks Other Food Banks Organizations Other Food Banks Organizations Other Food Banks Organizations Other Food Banks Organizations