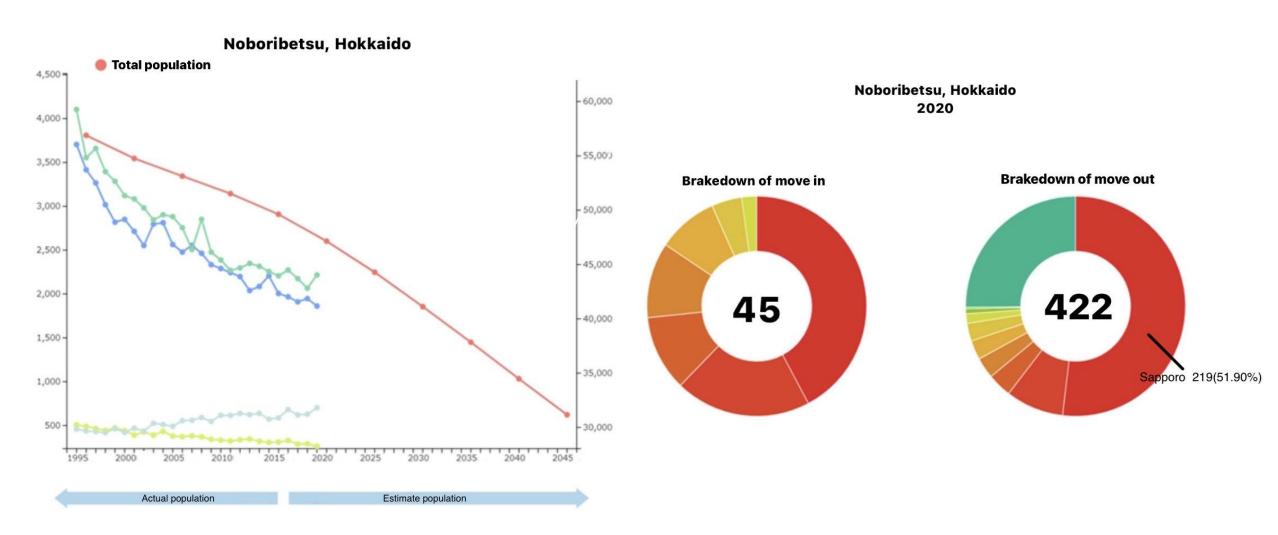

## Population transition & Number of people moving in and out

https://resas.go.jp/populationcomposition/#/transition/1/01230/2015/2/6.35755200461 8084/43.748893665/143.87061755/- https://resas.go.jp/populationsociety/#/fromTo/1/01230/2/1/1/2020/5.333900736553437/4 1.42090017812787/142.29371418128918