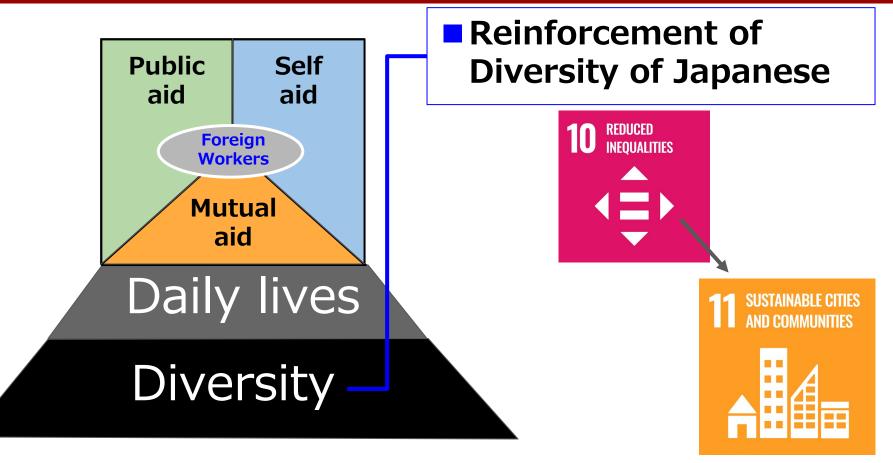

a foreign workers?





#### 2. Survey Method











## Interview to Mr. Imakawa

a member of City council of Kesennuma

#### ■ If a disaster happens...

## public < private organizations





## Result II

## Interview to Mr. Sugawara President of Sugawara Industry

#### Information

- construction company in Kesennuma (established in 1965)
- 42 Employees (including 4 Indonesian workers)
- social contribution activities
  - Ex; interactions between Indonesian and Japanese





#### Result I

## Interview to Mr. Sugawara

#### When a disaster happens, they...







## Result II

## Interview to Mr. Sugawara

There is a cooperation which is built by Indonesian and Japanese

Friendlines s foreigners



Diligence Adaptation to Japanese culture

irasutoyawikipedia

#### 5. Conclusion





## Reference



■ Kesennuma city.2021 『Kesennuma City Statistics (Reiwa 1st Year Edition) .accessed 2021-11-7. <u>https://www.kesennuma.miyagi.jp/sec/s021/010/020/090-6/2.toukei.xlsx</u>

■ Cabinet Office.2013. 『Guidelines for Evacuation Behavior Support for Persons Requiring Evacuation Behavior』

■ Sugawara Industry Co., Ltd. HP.accessed 2021-11-7 http://sugawarakogyo.co.jp/



## Thank you for your time and attention!!

课题机和