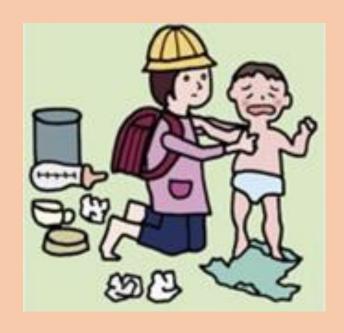

# (What happens to young carers)

- Cannot go to school regularly
- Have no time for themselves
- Difficult to care for