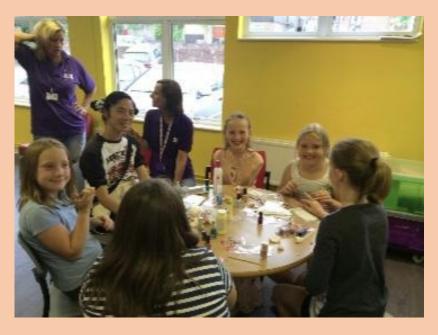

# Study1 A good example of the U.K.

- workshop for teachers and social workers
- space for young carers
- Ospecial events (trip to zoo)

# Strong connection

Schools and NGO