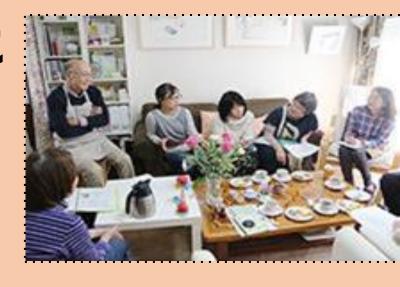

# Study2 Interview with Carers Japan

appeal to the government

running carers' cafes

introducing peer support groups