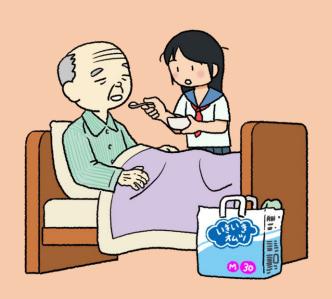

# (What happens to young carers)

- Cannot go to school regularly
- Have no time for themselves
- Difficult to care for