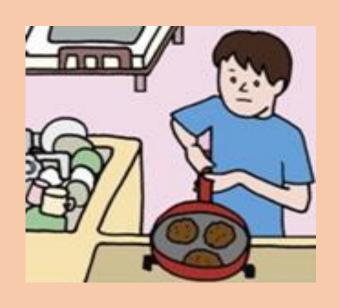

# (What happens to young carers)

- Cannot go to school regularly
- Have no time for themselves
- Difficult to care for