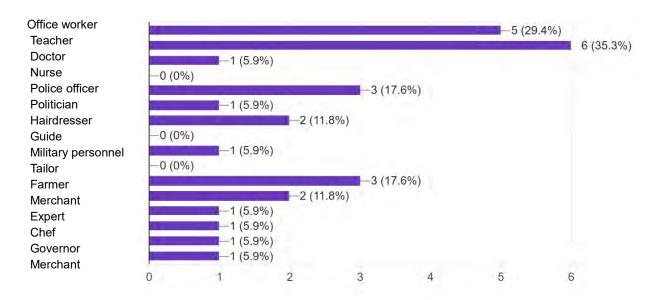

#### **Future Job**

17 responses

## Results from the questionnaire: Answered by 17 students at Tropean Play High School 12<sup>th</sup> Grade Students Conducted in March 2021