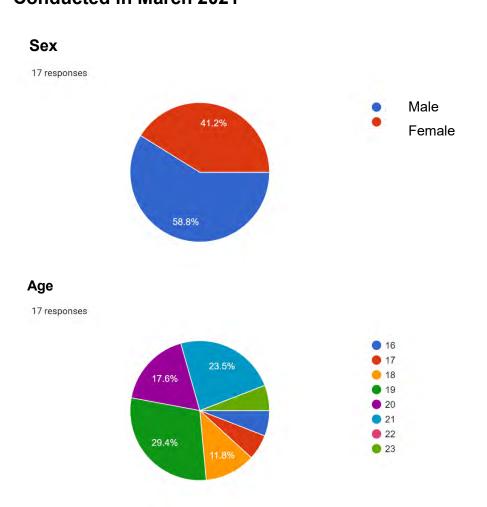

#### Results from the questionnaire: Answered by 22 students at Tropean Play High School 11<sup>th</sup> Grade Students Conducted in March 2021

#### Sex

22 responses

#### Age

22 responses