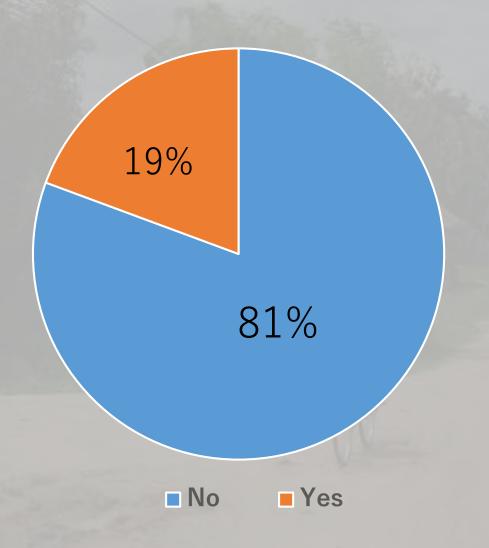

# Do these children have a proper study environment?

\*No room

Children not living with their parents is normalized

#### **Own Room**