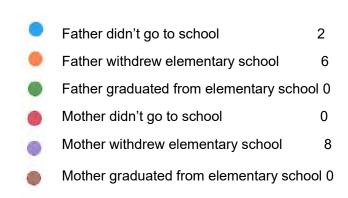

### Parents' Education (Did your parents go to school?)

|   | Father didn't go to school              | 0    |
|---|-----------------------------------------|------|
|   | Father withdrew elementary school       | 4    |
| 0 | Father graduated from elementary school | ol 0 |
| 0 | Mother didn't go to school              | 0    |
| • | Mother withdrew elementary school       | 4    |
| 0 | Mother graduated from elementary scho   | ol ( |
|   |                                         |      |