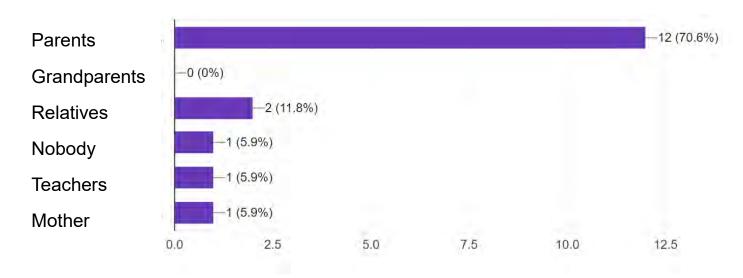

#### Who Students Live with

17 responses

## Results from the questionnaire: Answered by 17 students at Tropean Play High School 12<sup>th</sup> Grade Students Conducted in March 2021