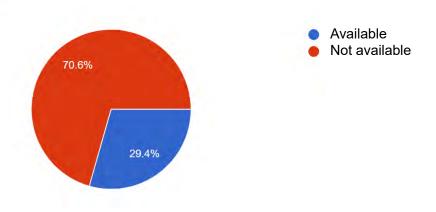

#### **Own Room**

## Results from the questionnaire: Answered by 17 students at Tropean Play High School 12<sup>th</sup> Grade Students Conducted in March 2021