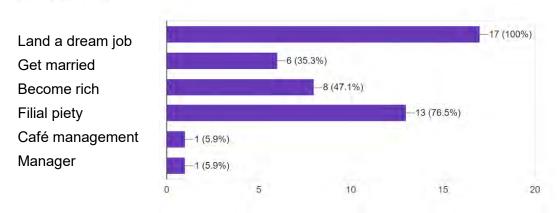

#### **Future Dream**

## Results from the questionnaire: Answered by 17 students at Tropean Play High School 12<sup>th</sup> Grade Students Conducted in March 2021