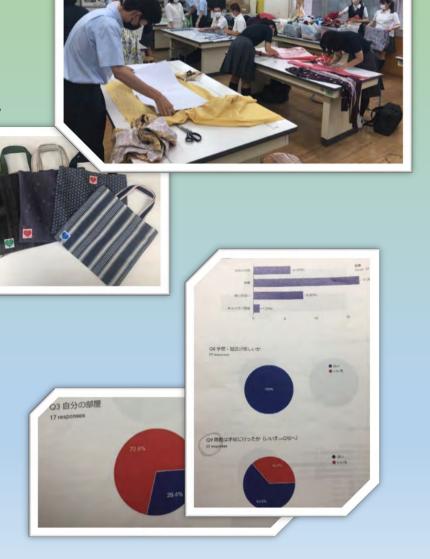

### At Keimei Gakuen...

Stitches for Riches

Sewing and Fair Trade Project

Zoom Meetings
Interviews with staff from NPO

Questionnaires

### From our questionnaire…

**Parents Dropout Rates** 

\*Children from

Tropean Play High School
Russei Lok Secondary
School
Hun Sen Samhong High
School

Results from the questionnaire:
51 students at the three schools above
March and October in 2021