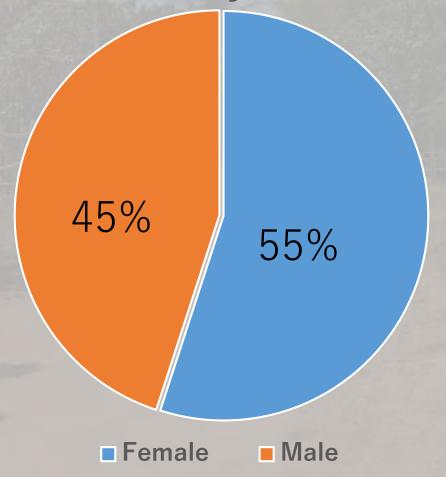

### What is Educational Inequality?

- An unequal distribution of academic resources
- One of the goals of SDGs
- e.g. School funding

Qualified and Experienced Teachers

Books

Technology



### According to the Unicef Organization ...

- Children in Cambodia are failing to reach learnings standards appropriate for their age
- 25% in grade 3 can't write a single word
- 27% between the ages of 3 to 5yr olds are on track
- At 17yr old, 55% will have dropped out



### At Keimei Gakuen...

Stitches for Riches

Sewing and Fair Trade Project

Zoom Meetings
Interviews with staff from NPO

Questionnaires



### From our questionnaire…

**Parents Dropout Rates** 





\*Children from

Tropean Play High School
Russei Lok Secondary
School
Hun Sen Samhong High
School

Results from the questionnaire:
51 students at the three schools above
March and October in 2021

# Do these children have a proper study environment?



\*No room

Children not living with their parents is normalized

### Future Dreams



\*Filial Piety + Dream Job

\*"Giving Back" is a big value

Landing a dream job=normal

Landing a dream job is rarely achieved

### How to Support

### More understanding in other's situation Our normal isn't equal to their normal



 We can support parents in Cambodia

We can offer them supplies

 Provide art and show joy of attending school

A little goes a long way



#### Sources:

https://www.unicef.org/cambodia/education
Questionnaire by Keimei Gaku