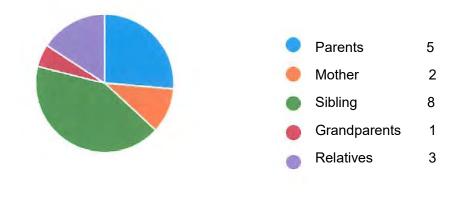

with

17 responses



#### Parents' Education (Did your parents go to school?)



#### Results from the questionnaire: Answered by 22 students at Tropean Play High School 11<sup>th</sup> Grade Students Conducted in March 2021

#### Sex

22 responses



#### Age

22 responses



#### **Future Dream**



#### **Future Job**





#### **Own Room**

22 responses



#### Who Students Live with



#### Parents' Education (Did your parents go to school?)



#### Results from the questionnaire: Answered by 8 students at Russei Lok Secondary School 9<sup>th</sup> Grade Students Conducted in October 2021

#### Sex

8 response



#### Age

8 responses



#### **Future Dream**

8 responses



7

1

#### **Future Job**

#### 8 responses



#### **Own Room**

8 responses



#### Who Students Live with



#### Parents' Education

#### (Did your parents go to school?)





## Results from the questionnaire: Answered by 4 students at Hun Sen Sampong High School 10<sup>th</sup> Grade Students Conducted in October 2021





#### **Future Dream**



#### **Future Job**

 $4 {
m responses}$ 

|   | Office worker | 1 |
|---|---------------|---|
| • | Teacher       | 3 |
|   | Doctor        | 0 |
|   | NGO staff     | 0 |
|   | Carpenter     | 0 |
|   | Tailor        | 0 |



#### **Own Room**

 $4\ {\bf responses}$ 



#### Who Students Live with



### Parents' Education (Did your parents go to school?)

|   | Father didn't go to school              | 0    |
|---|-----------------------------------------|------|
|   | Father withdrew elementary school       | 4    |
| 0 | Father graduated from