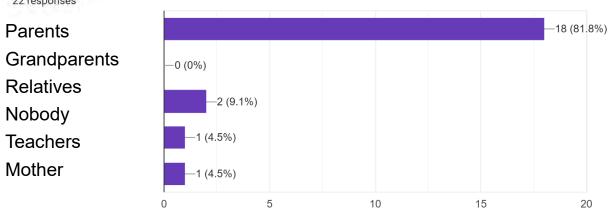

of attending school

A little goes a long way



#### Sources:

https://www.unicef.org/cambodia/education
Questionnaire by Keimei Gakuen students and
NPOs

## Results from the questionnaire: Answered by 17 students at Tropean Play High School 12<sup>th</sup> Grade Students Conducted in March 2021



#### **Future Dream**



#### **Future Job**

17 responses



#### **Own Room**



#### Who Students Live with

17 responses



#### Parents' Education (Did your parents go to school?)



#### Results from the questionnaire: Answered by 22 students at Tropean Play High School 11<sup>th</sup> Grade Students Conducted in March 2021

#### Sex

22 responses



#### Age

22 responses



#### **Future Dream**



#### **Future Job**





#### **Own Room**

22 responses



#### Who Students Live with



#### Parents' Education (Did your parents go to school?)



#### Results from the questionnaire: Answered by 8 students at Russei Lok Secondary School 9<sup>th</sup> Grade Students Conducted in October 2021

#### Sex

8 response



#### Age

8 responses



#### **Future Dream**

8 responses



7

1

#### **Future Job**

#### 8 responses



#### **Own Room**

8 responses



#### Who Students Live with



#### Parents' Education

#### (Did your parents go to school?)





## Results from the questionnaire: Answered by 4 students at Hun Sen Sampong High School 10<sup>th</sup> Grade Students Conducted in October 2021





#### **Future Dream**



#### **Future Job**

 $4 {
m responses}$ 

|   | Office worker | 1 |
|---|---------------|---|
| • | Teacher       | 3 |
|   | Doctor        | 0 |