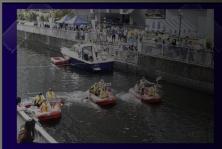

## **Shibaura Canal Festival**

#### Installing the Bird along the Canal

We installed 6 bird statues along the canal on Oct.2

- Participants answered the survey again
- ightarrow Used the results as an index of checking whether we reached our goal or not
- People young to old participated in our project