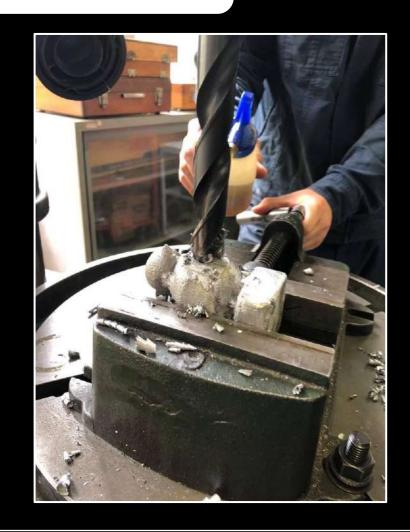

#### Making the Pattern + Casting the Bird

- 1. 3 patterns were fabricated using a 3D printer
- 2. 10 birds were made casting
- The material is **Silumin (AC3A)**

#### **Polishing the Bird**

- A band saw and hammer was used to cut the gate system's stick that was formed during the casting process
- **2. Deburring** the Bird
- Little Burr → Shaved off with a file
- Big Burr  $\rightarrow$  Cut off with a saber saw