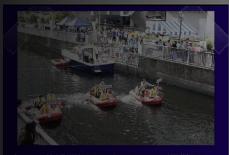

## **Shibaura Canal Festival**

#### Installing the Bird along the Canal

We installed 6 bird statues along the canal on Oct.2

- Participants answered the survey again
- ightarrow Used the results as an index of checking whether we reached our goal or not
- People young to old participated in our project