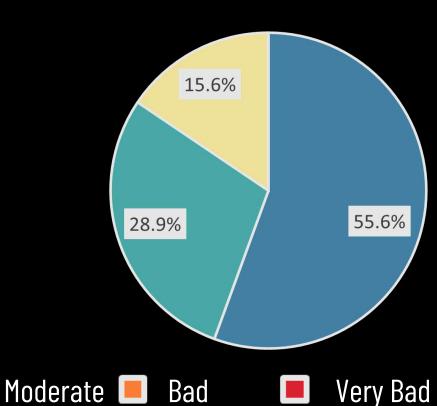

a from September 2022 to October 2022

|                      | The Number of Access | The Number of Visitors |
|----------------------|----------------------|------------------------|
| History of Shibaura  | 111                  | 53                     |
| Canal Festival       | 50                   | 45                     |
| Bubble Economy       | 87                   | 49                     |
| History of the Canal | 20                   | 10                     |
| Touring Shibaura     | 33                   | 24                     |
| Making the Bird      | 24                   | 14                     |
|                      | 325                  | 196                    |

## **Result-Survey Answers-**

#### How was the article?



Good

Very Good

#### How was the statue?



## **Result-Survey Answers-**

**Feedbacks** 

"The bird statue was very cute"

"I never had the chance to learn about my neighborhood, so it was a good opportunity for me."

"Our kids really enjoyed it!"



## **Laser Cutter Workshop**

#### Organizing a Workshop at the Festival

On the same day, we held a workshop in our engineering classroom

- Opened to those who answered our survey
- We let participants choose from seven shapes and six different acrylic color boards, and together we created a **key chain using a laser-cutting machine**.





### Please check them out!