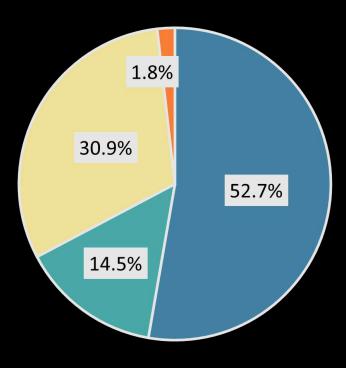

# **Result - Data of Website Visitors-**

Data from September 2022 to October 2022

|                      | The Number of Access | The Number of Visitors |
|----------------------|----------------------|------------------------|
| History of Shibaura  | 111                  | 53                     |
| Canal Festival       | 50                   | 45                     |
| Bubble Economy       | 87                   | 49                     |
| History of the Canal | 20                   | 10                     |
| Touring Shibaura     | 33                   | 24                     |
| Making the Bird      | 24                   | 14                     |
|                      | 325                  | 196                    |

## **Result-Survey Answers-**

#### How was the article?



Good

Very Good

#### How was the statue?



## **Result-Survey Answers-**

**Feedbacks** 

"The bird statue was very cute"

"I never had the chance to learn about my neighborhood, so it was a good opportunity for me."

"Our kids really enjoyed it!"



## **Laser Cutter Workshop**

#### Organizing a Workshop at the Festival

On the same day, we held a workshop in our engineering classroom

- Opened to those who answered our survey
- We let participants choose from seven shapes and six different acrylic color boards, and together we created a **key chain using a laser-cutting machine**.





### Please check them out!