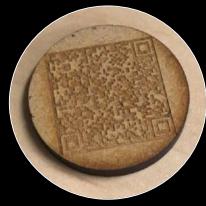

#### **Printing the QR Code**

- 1. Generated using iPhone shortcut
- Tested on several materials using the laser cutter for printing
- Mirror  $\rightarrow$  Uneasy to scan
- Cork board  $\rightarrow$  Uneasy to scan
- A black acrylic board with white paint coated → Can scan clearly

#### Attaching the QR code + The Finishing Touch

- Drilled a hole in the center of the bird with a diameter of 24 mm
- 2. Attached QR code inside the hole with **an acrylic** resin-based adhesive
- Attached an adjustable hose clamp under the bird