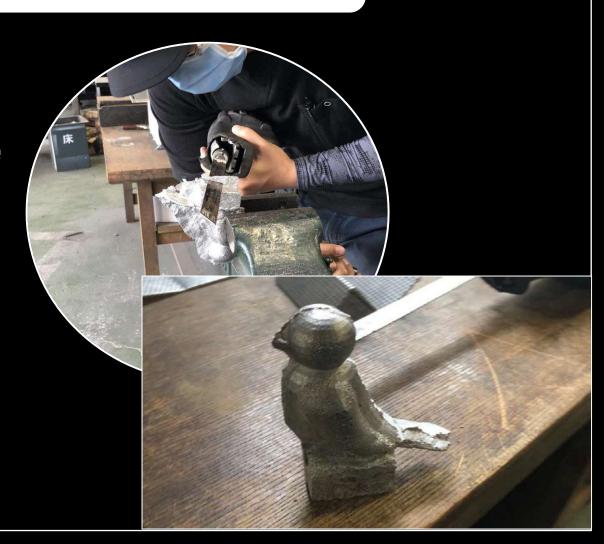

#### **Polishing the Bird**

- A band saw and hammer was used to cut the gate system's stick that was formed during the casting process
- **2. Deburring** the Bird
- Little Burr → Shaved off with a file
- Big Burr  $\rightarrow$  Cut off with a saber saw

#### Attaching the QR code + The Finishing Touch

- Drilled a hole in the center of the bird with a diameter of 24 mm
- 2. Attached QR code inside the hole with **an acrylic** resin-based adhesive
- Attached an adjustable hose clamp under the bird

# COMPLETE!!