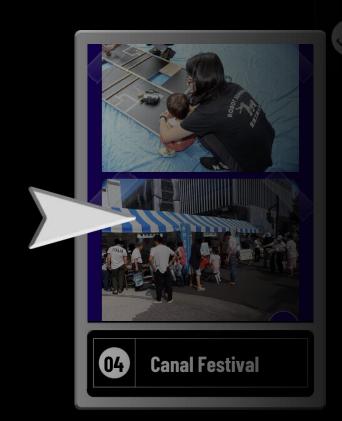

## **Shibaura Canal Festival**

#### Installing the Bird along the Canal

We installed 6 bird statues along the canal on Oct.2

- Participants answered the survey again
- ightarrow Used the results as an index of checking whether we reached our goal or not
- People young to old participated in our project