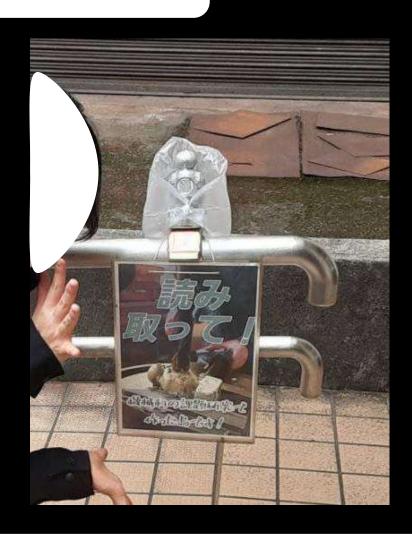

#### Attaching the QR code + The Finishing Touch

- Drilled a hole in the center of the bird with a diameter of 24 mm
- 2. Attached QR code inside the hole with **an acrylic** resin-based adhesive
- Attached an adjustable hose clamp under the bird

#### **Making the Website**

- Used a QR code that is easy to access for many people
- We made websites using Wix.com