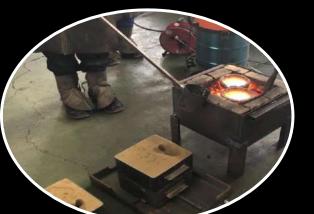

#### Making the Pattern + Casting the Bird

- 1. 3 patterns were fabricated using a 3D printer
- 2. 10 birds were made casting
- The material is **Silumin (AC3A)**

#### **Polishing the Bird**

- A band saw and hammer was used to cut the gate system's stick that was formed during the casting process
- **2. Deburring** the Bird
- Little Burr → Shaved off with a file
- Big Burr  $\rightarrow$  Cut off with a saber saw