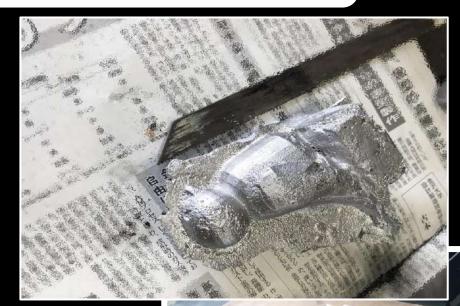

#### Making the Pattern + Casting the Bird

- 1. 3 patterns were fabricated using a 3D printer
- 2. 10 birds were made casting
- The material is **Silumin (AC3A)**

#### **Polishing the Bird**

- A band saw and hammer was used to cut the gate system's stick that was formed during the casting process
- **2. Deburring** the Bird
- Little Burr → Shaved off with a file
- Big Burr  $\rightarrow$  Cut off with a saber saw