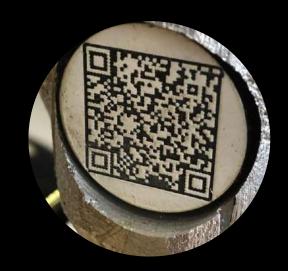

#### **Printing the QR Code**

- 1. Generated using iPhone shortcut
- Tested on several materials using the laser cutter for printing
- Mirror  $\rightarrow$  Uneasy to scan
- Cork board  $\rightarrow$  Uneasy to scan
- A black acrylic board with white paint coated → Can scan clearly

#### Attaching the QR code + The Finishing Touch

- Drilled a hole in the center of the bird with a diameter of 24 mm
- 2. Attached QR code inside the hole with **an acrylic** resin-based adhesive
- Attached an adjustable hose clamp under the bird