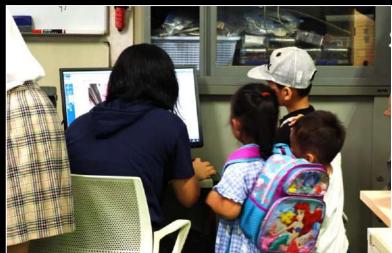

#### Organizing a Workshop at the Festival

On the same day, we held a workshop in our engineering classroom

- Opened to those who answered our survey
- We let participants choose from seven shapes and six different acrylic color boards, and together we created a **key chain using a laser-cutting machine**.