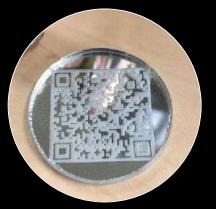

#### **Printing the QR Code**

- 1. Generated using iPhone shortcut
- Tested on several materials using the laser cutter for printing
- Mirror  $\rightarrow$  Uneasy to scan
- Cork board  $\rightarrow$  Uneasy to scan
- A black acrylic board with white paint coated → Can scan clearly

#### Attaching the QR code + The Finishing Touch

- Drilled a hole in the center of the bird with a diameter of 24 mm
- 2. Attached QR code inside the hole with **an acrylic** resin-based adhesive
- Attached an adjustable hose clamp under the bird