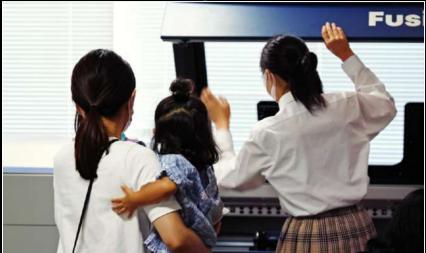

#### Installing the Bird along the Canal

We installed 6 bird statues along the canal on Oct.2

- Participants answered the survey again
- ightarrow Used the results as an index of checking whether we reached our goal or not
- People young to old participated in our project