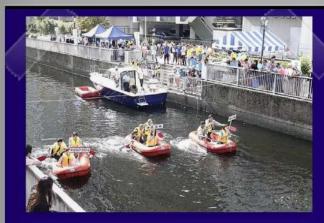

## **Shibaura Canal Festival**

#### Installing the Bird along the Canal

We installed 6 bird statues along the canal on Oct.2

- Participants answered the survey again
- ightarrow Used the results as an index of checking whether we reached our goal or not
- People young to old participated in our project