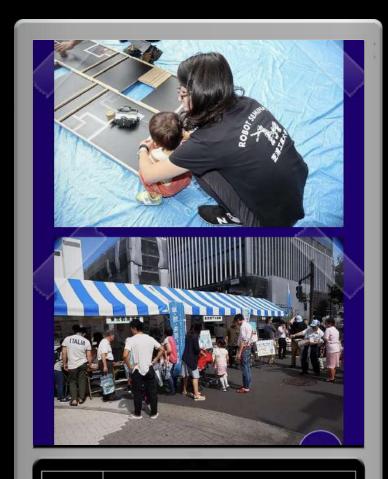

## **Laser Cutter Workshop**

#### Organizing a Workshop at the Festival

On the same day, we held a workshop in our engineering classroom

- Opened to those who answered our survey
- We let participants choose from seven shapes and six different acrylic color boards, and together we created a **key chain using a laser-cutting machine**.