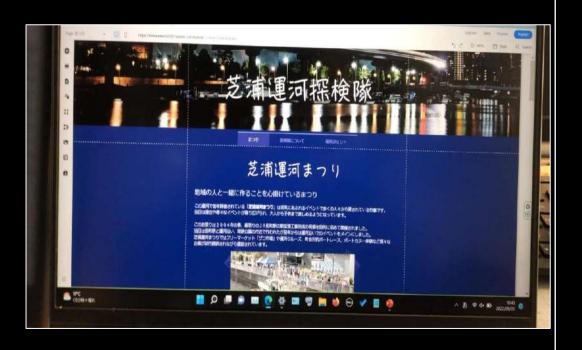

#### **Making the Website**

- Used a QR code that is easy to access for many people
- We made websites using Wix.com