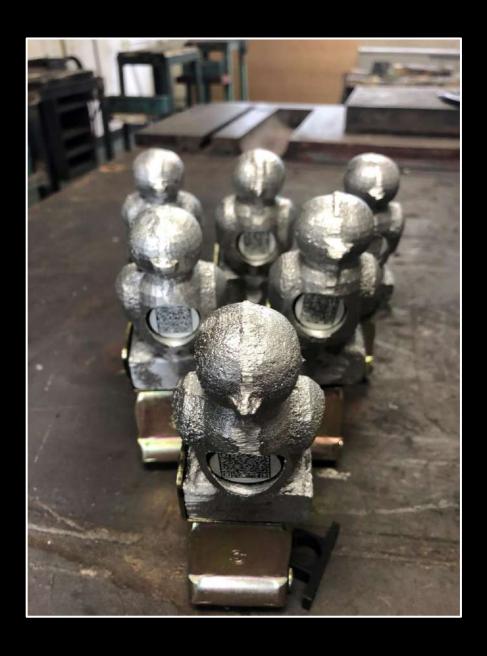

#### Attaching the QR code + The Finishing Touch

- Drilled a hole in the center of the bird with a diameter of 24 mm
- 2. Attached QR code inside the hole with **an acrylic** resin-based adhesive
- Attached an adjustable hose clamp under the bird

#### Installing the Bird in our School Campus

We installed **3 bird statues** at several spots in our campus for one week

- Participants answered the survey and gave feedback for future improvement
- We also asked participants to send ideas for the bird's name

#### Installing the Bird along the Canal

We installed 6 bird statues along the canal on Oct.2

- Participants answered the survey again
- ightarrow Used the results as an index of checking whether we reached our goal or not
- People young to old participated in our project