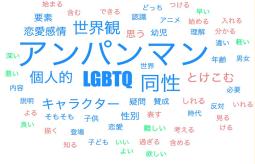

#### **RESULTS**

Q4: Do you agree with the inclusion of a new LGBTQ-related character in "Anpanman"?

The most common answer is "agree", but...

Surprisingly, "Neither" is larger number than I expected.

"I hope they'll understand it in the future, but I'm not sure they will."  $\,$ 

"The cartoon should be separated from the real world."

"However, considering the age of the children who watch Anpanman, it is doubtful how effective it will be. I think they should be just a "cartoon character"."

"Depending on the extent and content of the romance, I personally think it's okay to have it."