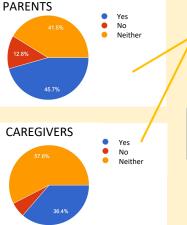

#### **RESULTS**

Q4: Do you agree with the inclusion of a new LGBTQ-related character in "Anpanman"?

The most common answer is "agree", but...

Surprisingly, "Neither" is larger number than I expected.

"I hope they'll understand it in the future, but I'm not sure they will."  $\,$ 

"The cartoon should be separated from the real world."

"However, considering the age of the children who watch Anpanman, it is doubtful how effective it will be. I think they should be just a "cartoon character"."

"Depending on the extent and content of the romance, I personally think it's okay to have it."