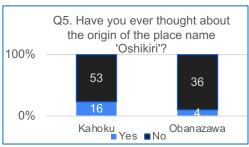

#### 3. Results

2) Survey

#### 4. Discussion

Sense of crisis & association between place name & disaster ← Experience

[Warning] According to Obanazawa City Hall, Oshikiri district is now expected to experience flooding of 3 to 5 meters in the revised hazard map.