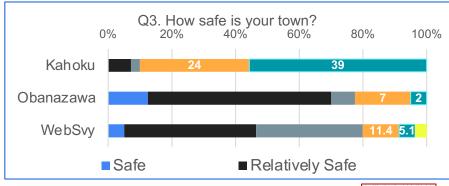

#### 3. Results

2) Survey

#### 4. Discussion

Sense of crisis & association between place name & disaster ← Experience

[Warning] According to Obanazawa City Hall, Oshikiri district is now expected to experience flooding of 3 to 5 meters in the revised hazard map.