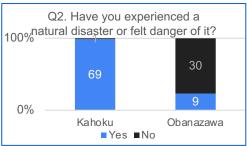

#### 3. Results

2) Survey

#### 4. Discussion

Sense of crisis & association between place name & disaster ← Experience

[Warning] According to Obanazawa City Hall, Oshikiri district is now expected to experience flooding of 3 to 5 meters in the revised hazard map.