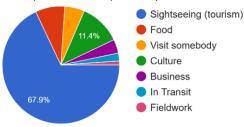

# Urguay

Tourist Tax Positive Responses

What is the purpose of your trip?

(Oshino Hakkai) 184 responses

How did you get to Oshino Hakkai?

184 responses

|                                | 8 —                                      |       |      |      |      |      |      |      |      |       |
|--------------------------------|------------------------------------------|-------|------|------|------|------|------|------|------|-------|
| ( sasuo                        | 6 —                                      |       |      |      |      |      |      |      |      |       |
| Number of People (26 responses | 4 —                                      |       |      |      |      |      |      |      |      |       |
| r of Peopl                     | 2 —                                      |       |      |      |      |      |      |      |      |       |
| Numbe                          | 2                                        |       |      |      |      |      |      |      |      |       |
|                                | 0 —                                      | <1000 | 2000 | 3000 | 4000 | 5000 | 6000 | 7000 | 9000 | 10000 |
|                                | Suggested Price for Tourist Tax (in yen) |       |      |      |      |      |      |      |      |       |