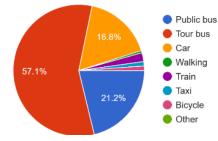

# Urguay

Tourist Tax Positive Responses

What is the purpose of your trip?

(Oshino Hakkai) 184 responses

How did you get to Oshino Hakkai?

184 responses

|                                | 8 —                                      |       |      |      |      |      |      |      |      |       |
|--------------------------------|------------------------------------------|-------|------|------|------|------|------|------|------|-------|
| ( sasuo                        | 6 —                                      |       |      |      |      |      |      |      |      |       |
| Number of People (26 responses | 4 —                                      |       |      |      |      |      |      |      |      |       |
| r of Peopl                     | 2 —                                      |       |      |      |      |      |      |      |      |       |
| Numbe                          | 2                                        |       |      |      |      |      |      |      |      |       |
|                                | 0 —                                      | <1000 | 2000 | 3000 | 4000 | 5000 | 6000 | 7000 | 9000 | 10000 |
|                                | Suggested Price for Tourist Tax (in yen) |       |      |      |      |      |      |      |      |       |