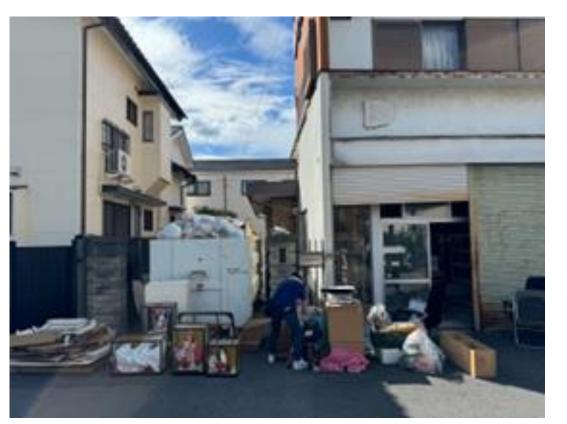

### **4 Method of reseaching**

- Making a study space×café with local people
- Collecting surveys

Almost constructions have been

finished.

A study space×café will open on January 11<sup>th</sup>. Beneficial a study space×café for the owner and the user.