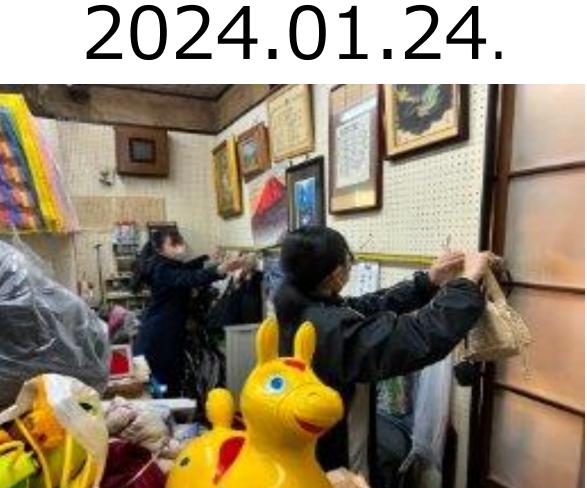

### **4 Method of reseaching**

- Making a study space×café with local people
- Collecting surveys

Almost constructions have been

finished.

A study space×café will open on January 11<sup>th</sup>. Beneficial a study space×café for the owner and the user.