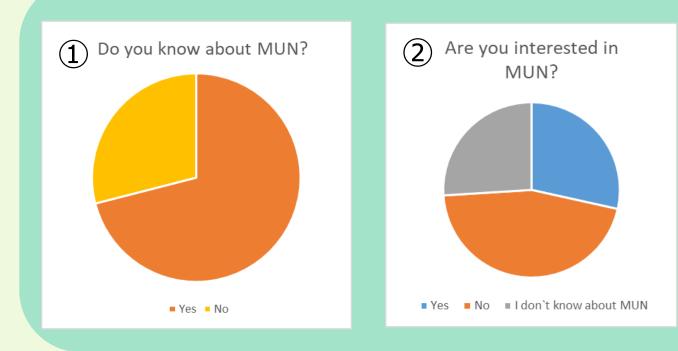

# Questionnaire (n.=200)

Not many know
about MUN/ things
to do in MUN
MUN or topics on
MUN seem difficult